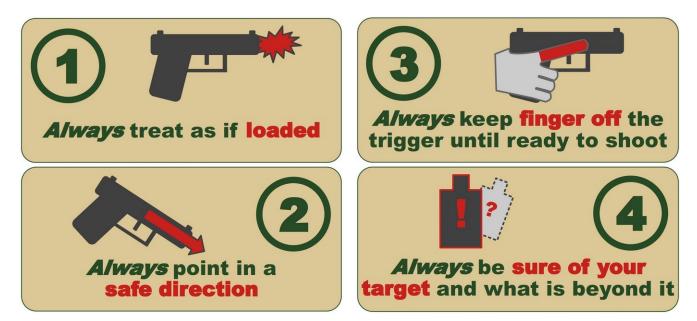

# Safety

The safety of all persons on the range is the top priority during the competition. Sports shooting is fun, but the firearms we use are not toys. Make sure that your handling skills are impeccable and that you know and apply the safety rules at all times.

Some non-exhaustive reminders on firearms safety follow below.

#### **Universal Safety Rules**

The universal safety rules for firearms have to be adhered to at any time, no exceptions will be tolerated.